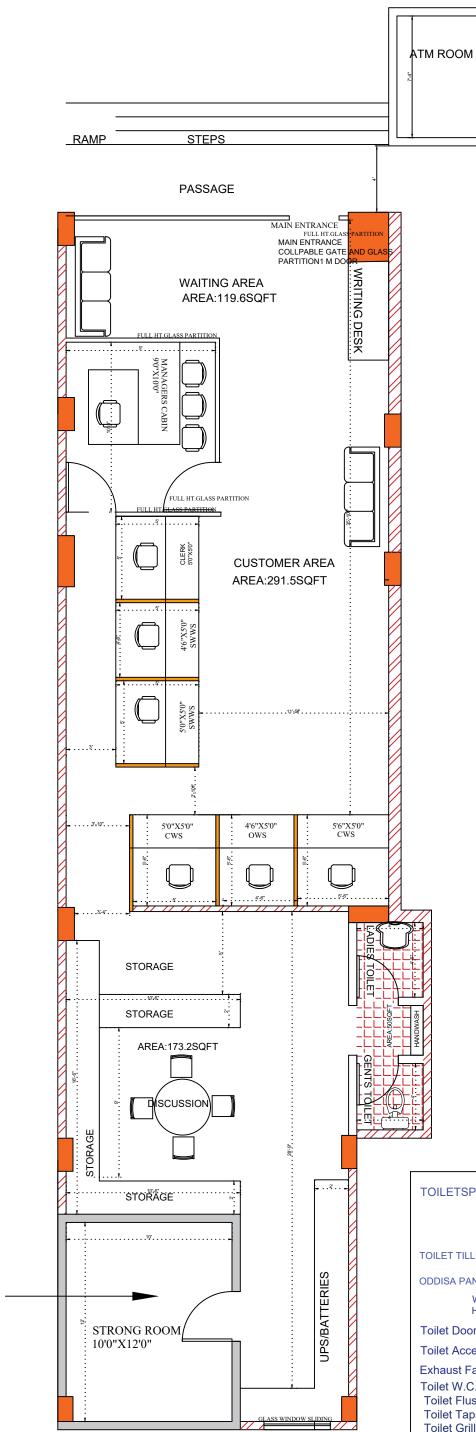

ALL RCC WALL 6" WITH USE OF 12MM AND 10 MM STEEL BOTH WAY CEILING: 10MM AND 12 MM STEEL RCC FLLOR SAFE DEPOSIT VAULT FLOORING- KOTA STONE CEILING FANS BROWN COLOUR(CROMPTON/USHA/ORIENT)

## TOILETSPECIFICATION

1'X1' BLUE AND WHITE COMBINATION NITCO-ANTISKID

TOILET TILLING: 8"X12" SKY BLUE/WHITE/AND 3"X8" BOARDER

ODDISA PANLADIES TOILET: WHITE COLOUR

WALL HANG UNIT WHITE COLOUR WITH ALL FITTING HEALTH FOSIT, PUSH COVER.SEAT COVER

Toilet Door Panel : Bakelite or Cedar Laminate Toilet Accessories : Stainless Steel Jaquar Continental Series Exhaust Fan Ivory:Window Grill Ivory Oil Paint Toilet W.C. White - Parryware Toilet Flush Tank White Toilet Taps Jaquar Continental Toilet Grill 1' 6" Vertical, 3" horizontal spacing Ivory colour Paint,Exhaut fan-(Crompton/Usha/Orient Toilet Glass 4mm Bajri (Transluscent)