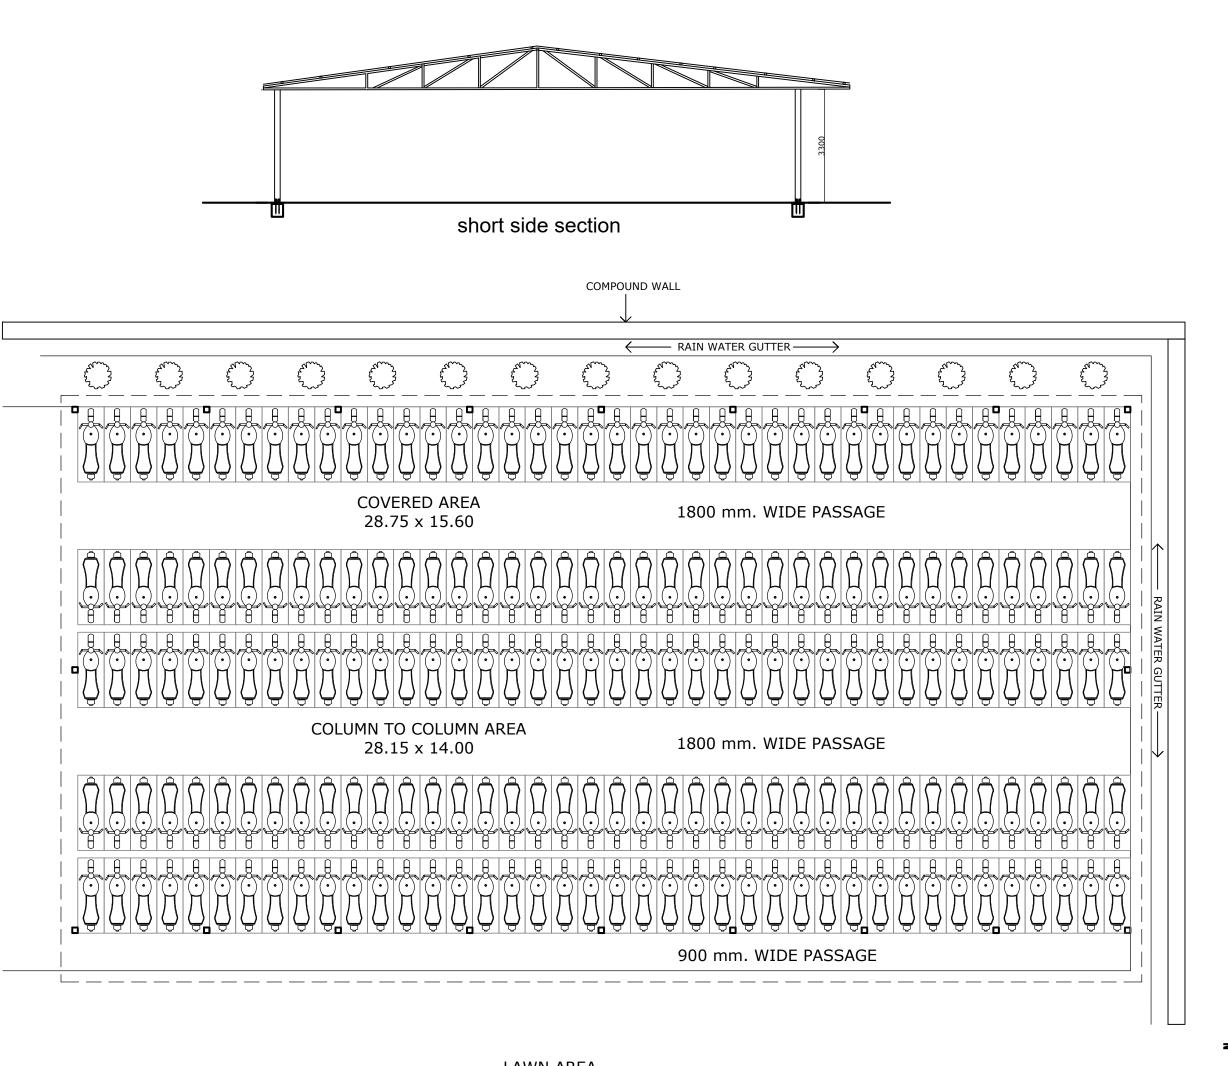

PARKING CAPACITY - 200 TWO WHEELERS
PARKING SLOT SIZE - 0.70 m. x 2.00 m. (each)

PROJECT: - PROPOSED PARKING SHED

CLIENT:- BANK OF MAHARASHTRA

LOK-MANGAL, SHIVAJINAGAR, PUNE

SITE: -

NARENDRA SARDESHPANDE & ASSOCIATES Architects