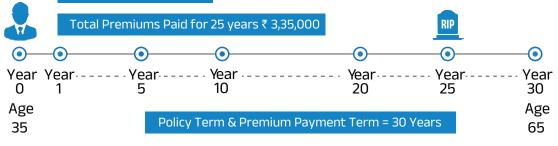

### · How does this Plan Option work?

Let us take an example of Mr. Sharma, 35 years old, who opts for ABSLI Salaried Term Plan - Life Cover for a Sum Assured of Rs. 1 crore. He chooses a Policy Term of 30 years and Premium Payment Term of 30 years. Unfortunately, he dies during the 25th Policy year. His Nominee is paid a lump-sum equal to Rs. 1 crore and the Policy terminates. The same isillustrated below:

> Male 35 Years I Sum Assured: 1Cr. I PT & PPT 30 Years I Option 1 - Life Cover

In case of Mr. Sharma's death during 25th Policy Year,

- Sum Assured paid in a lump-sum: ₹1 Cr.